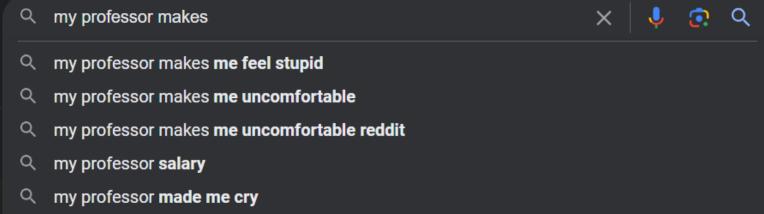

------------------------------|
|    |                                                                      |
| 0% | Things are WAY complicated                                           |
|    |                                                                      |
| 0% | I'd like to talk to somebody but I'm not ready to take<br>action yet |
|    |                                                                      |
| 0% | I'm concerned about negative consequences if I do<br>something       |
|    |                                                                      |
| 0% | What just happened??                                                 |
|    |                                                                      |

## What people "admit" to Google....

### Google



#### Google



## Services offered...

Conflict coaching Mediation and facilitation Shuttle diplomacy Web-based self-help Training Informal climate assessments and consultation Bureaucracy navigation Something tailored to your situation



## **FAQs**

- How do you say your name again?
- How is the ombuds different from...?
- If you don't have authority...?
- Why should I trust the ombuds?

# How to find the University Ombuds





Maybe I should talk to the ombuds....







https://calendly.com/ombuds-officer