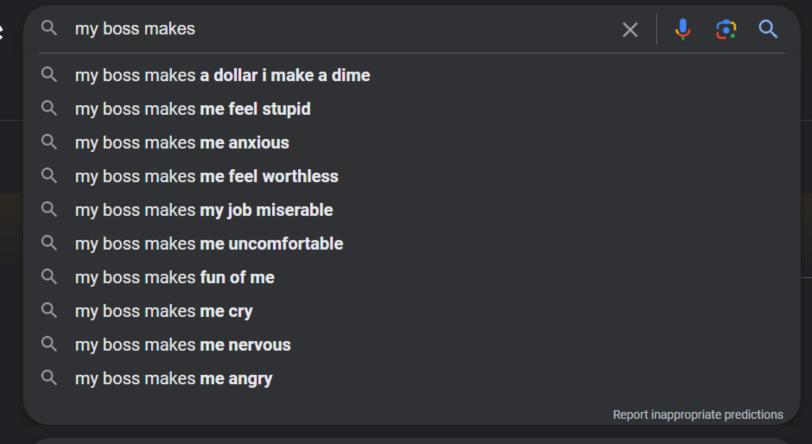

---------------------------------------------|
|    |                                                                      |
| 0% | Things are WAY complicated                                           |
|    |                                                                      |
| 0% | I'd like to talk to somebody but I'm not ready to take<br>action yet |
|    |                                                                      |
| 0% | I'm concerned about negative consequences if I do<br>something       |
|    |                                                                      |
| 0% | What just happened??                                                 |
|    |                                                                      |

## What people "admit" to Google....

### Google



#### Google



## Services offered...

Conflict coaching Mediation and facilitation Shuttle diplomacy Web-based self-help Training Informal climate assessments and consultation Bureaucracy navigation Something tailored to your situation



## **FAQs**

- How do you say your name again?
- How is the ombuds different from...?
- If you don't have authority...?
- Why should I trust the ombuds?

# How to find the University Ombuds





Maybe I should talk to the ombuds....







https://calendly.com/ombuds-officer